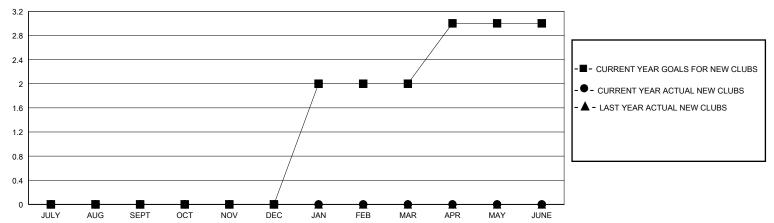

| $\sim$ | N /  | - | $\sim$ | Λ |
|--------|------|---|--------|---|
|        | IN / |   |        | ш |

| Clubs                 |               |           |               | Members               |                        |                         |                                                    |
|-----------------------|---------------|-----------|---------------|-----------------------|------------------------|-------------------------|----------------------------------------------------|
| RESULTS FOR 2023-2024 |               |           |               | RESULTS FOR 2023-2024 |                        |                         |                                                    |
| QUARTER               | NEW CLUB GOAL | NEW CLUBS | DROPPED CLUBS | QUARTER MEME          | BER GROWTH NET<br>GOAL | MEMBER GROWTH<br>ACTUAL | DROPPED<br>MEMBERS ACTUAL<br>(including transfers) |
| JULY/AUG/SEPT         | 0             | 0         | 0             | JULY/AUG/SEPT         | 30                     | 32                      | 13                                                 |
| OCT/NOV/DEC           | 0             | 0         | 0             | OCT/NOV/DEC           | 40                     | 20                      | 31                                                 |
| JAN/FEB/MAR           | 2             | 0         | 0             | JAN/FEB/MAR           | 40                     | 18                      | 24                                                 |
| APR/MAY/JUNE          | 1             | 0         | 0             | APR/MAY/JUNE          | 40                     | 0                       | 0                                                  |

## GOALS AND ACTUAL NEW CLUBS CUMULATIVE