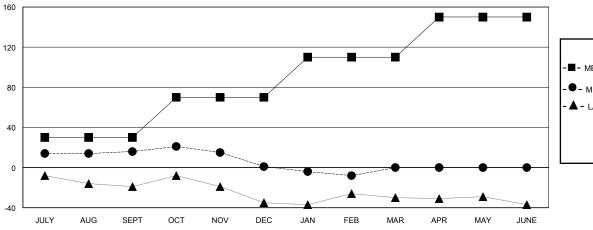

| $\sim$ | N /  | - | $\sim$ | Λ |
|--------|------|---|--------|---|
|        | IN / |   |        | ш |

| Clubs                 |               |           |               | Members               |                        |                         |                                                    |
|-----------------------|---------------|-----------|---------------|-----------------------|------------------------|-------------------------|----------------------------------------------------|
| RESULTS FOR 2023-2024 |               |           |               | RESULTS FOR 2023-2024 |                        |                         |                                                    |
| QUARTER               | NEW CLUB GOAL | NEW CLUBS | DROPPED CLUBS | QUARTER MEME          | BER GROWTH NET<br>GOAL | MEMBER GROWTH<br>ACTUAL | DROPPED<br>MEMBERS ACTUAL<br>(including transfers) |
| JULY/AUG/SEPT         | 0             | 0         | 0             | JULY/AUG/SEPT         | 30                     | 32                      | 13                                                 |
| OCT/NOV/DEC           | 0             | 0         | 0             | OCT/NOV/DEC           | 40                     | 20                      | 31                                                 |
| JAN/FEB/MAR           | 2             | 0         | 0             | JAN/FEB/MAR           | 40                     | 18                      | 24                                                 |
| APR/MAY/JUNE          | 1             | 0         | 0             | APR/MAY/JUNE          | 40                     | 0                       | 0                                                  |

## GOALS AND ACTUAL MEMBERS CUMULATIVE

| · <b>=</b> - | MEMBER      | GROWTH NET | GOAL   |
|--------------|-------------|------------|--------|
| _            | IVILIVIDEIX | CITCHILITE | OO, 1L |

- MEMBER GROWTH ACTUAL

- LAST YEAR MEMBERSHIP ACTUAL

| DROPPED CLUBS: 0 |    |
|------------------|----|
| DROPPED MEMBERS  |    |
| DECEASED         | 15 |
| CLUB CANCELLED   | 0  |
| OTHER            | 53 |
| TOTAL            | 68 |